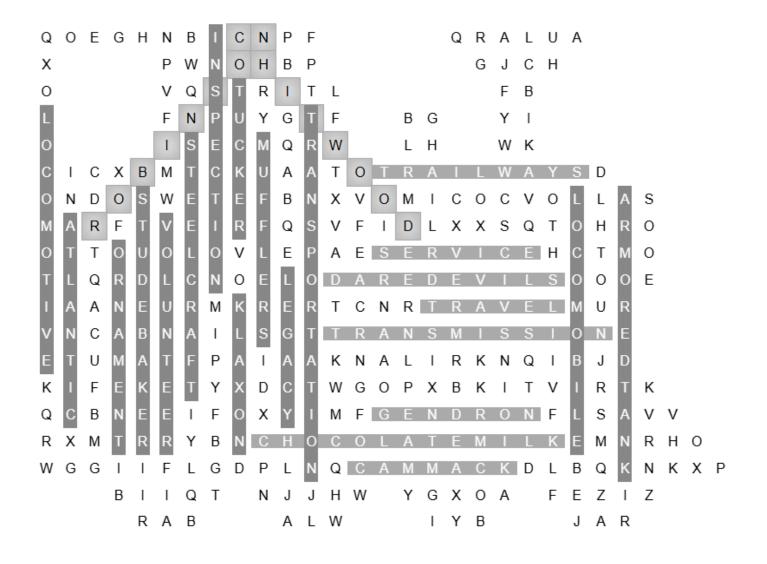

## The AACA Museum Word Search

As you explore the museum, be on the lookout for bright green stars. Green stars indicate a word That can be found in the train below. There are a total of 22 words that can be found throughout all 3 floors of the museum. If you find all 22, bring your paper to the ticket counter for a piece of Hershey's chocolate!

| Q | 0 | Е | G | Н | Ν | В | Ι | С | Ν | Ρ | F |   |   |   |   |   | Q | R | А | L | U | А |   |   |   |   |   |   |
|---|---|---|---|---|---|---|---|---|---|---|---|---|---|---|---|---|---|---|---|---|---|---|---|---|---|---|---|---|
| Х |   |   |   |   | Ρ | W | Ν | 0 | Н | В | Ρ |   |   |   |   |   |   | G | J | С | Н |   |   |   |   |   |   |   |
| 0 |   |   |   |   | ۷ | Q | S | Т | R | Ι | Т | L |   |   |   |   |   |   | F | В |   |   |   |   |   |   |   |   |
| L |   |   |   |   | F | Ν | Ρ | U | Y | G | Т | F |   |   | В | G |   |   | Y | Ι |   |   |   |   |   |   |   |   |
| 0 |   |   |   |   | Ι | S | Е | С | М | Q | R | W |   |   | L | Н |   |   | W | Κ |   |   |   |   |   |   |   |   |
| С | Ι | С | Х | В | М | Т | С | Κ | U | А | А | Т | 0 | Т | R | А | Ι | L | W | А | Y | S | D |   |   |   |   |   |
| 0 | Ν | D | 0 | S | W | Е | Т | Е | F | В | Ν | Х | ۷ | 0 | М | Ι | С | 0 | С | V | 0 | L | L | А | S |   |   |   |
| Μ | А | R | F | Т | V | Е | Ι | R | F | Q | S | V | F | Ι | D | L | Х | Х | S | Q | Т | 0 | Η | R | 0 |   |   |   |
| 0 | Т | Т | 0 | U | 0 | L | 0 | V | L | Е | Ρ | А | Е | S | Е | R | V | Ι | С | Е | Н | С | Т | Μ | 0 |   |   |   |
| Т | L | Q | R | D | L | С | Ν | 0 | Е | L | 0 | D | А | R | Е | D | Е | V | Ι | L | S | 0 | 0 | 0 | Е |   |   |   |
| Ι | А | А | Ν | Е | U | R | М | Κ | R | Е | R | Т | С | Ν | R | Т | R | А | V | Е | L | М | U | R |   |   |   |   |
| V | Ν | С | А | В | Ν | А | Ι | L | S | G | Т | Т | R | А | Ν | S | М | Ι | S | S | Ι | 0 | Ν | Е |   |   |   |   |
| Е | Т | U | М | А | Т | F | Ρ | А | Ι | А | А | Κ | Ν | А | L | Ι | R | Κ | Ν | Q | Ι | В | J | D |   |   |   |   |
| К | Ι | F | Е | Κ | Е | Т | Y | Х | D | С | Т | W | G | 0 | Ρ | Х | В | Κ | Ι | Т | ۷ | Ι | R | Т | Κ |   |   |   |
| Q | С | В | Ν | Е | Е | Ι | F | 0 | Х | Y | Ι | М | F | G | Е | Ν | D | R | 0 | Ν | F | L | S | А | V | V |   |   |
| R | Х | М | Т | R | R | Y | В | Ν | С | Н | 0 | С | 0 | L | А | Т | Е | М | Ι | L | Κ | Е | Μ | Ν | R | Н | 0 |   |
| W | G | G | Ι | Ι | F | L | G | D | Ρ | L | Ν | Q | С | А | М | М | А | С | Κ | D | L | В | Q | Κ | Ν | Κ | Х | Ρ |
|   |   |   | В | Ι | Ι | Q | Т |   | Ν | J | J | Н | W |   | Y | G | Х | 0 | А |   | F | Е | Ζ | Ι | Ζ |   |   |   |
|   |   |   |   | R | А | В |   |   |   | А | L | W |   |   |   | Ι | Y | В |   |   |   | J | А | R |   |   |   |   |

## Word Search Answer Key and Word List

ornament studebaker transportation legacy locomobile transmission atlantic mufflers inspection travel cammack armored tank tucker volunteer daredevils robinson service steelcraft chocolate milk trailways locomotive chitwood