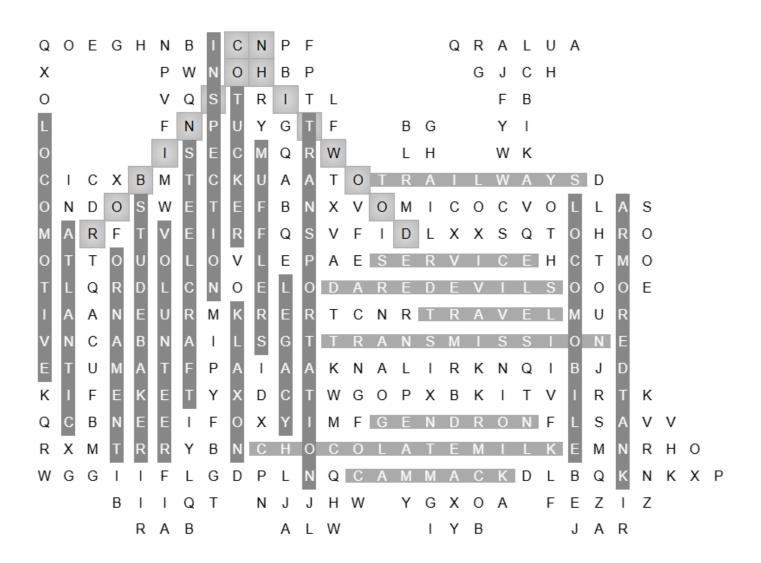

If you find all 22, bring your paper to the ticket counter for a piece of Hershey's chocolate!

**AACA MUSEUM, INC.** 

| Q | 0 | Ε | G | Н | Ν | В | Ι | С | N | Р | F |   |   |   |   |   | Q | R | Α | L | U | Α |   |   |   |   |   |   |
|---|---|---|---|---|---|---|---|---|---|---|---|---|---|---|---|---|---|---|---|---|---|---|---|---|---|---|---|---|
| Χ |   |   |   |   | Р | W | Ν | 0 | Н | В | Р |   |   |   |   |   |   | G | J | С | Н |   |   |   |   |   |   |   |
| 0 |   |   |   |   | ٧ | Q | S | Τ | R | I | Т | L |   |   |   |   |   |   | F | В |   |   |   |   |   |   |   |   |
| L |   |   |   |   | F | Ν | Р | U | Υ | G | Т | F |   |   | В | G |   |   | Υ | I |   |   |   |   |   |   |   |   |
| 0 |   |   |   |   | Ι | S | Ε | С | М | Q | R | W |   |   | L | Н |   |   | W | K |   |   |   |   |   |   |   |   |
| С | 1 | С | Χ | В | М | Τ | С | K | U | Α | Α | Т | 0 | Т | R | Α | I | L | W | Α | Υ | S | D |   |   |   |   |   |
| 0 | Ν | D | 0 | S | W | Ε | Τ | Ε | F | В | Ν | Χ | ٧ | 0 | М | Ι | С | 0 | С | ٧ | 0 | L | L | Α | S |   |   |   |
| М | Α | R | F | Т | ٧ | Ε | I | R | F | Q | S | ٧ | F | Ι | D | L | Χ | Χ | S | Q | Т | 0 | Н | R | 0 |   |   |   |
| 0 | Т | Т | 0 | U | 0 | L | 0 | ٧ | L | Ε | Р | Α | Е | S | Ε | R | ٧ | Ι | С | Е | Н | С | Т | M | 0 |   |   |   |
| Т | L | Q | R | D | L | С | Ν | 0 | Ε | L | 0 | D | Α | R | Ε | D | Ε | ٧ | I | L | S | 0 | 0 | 0 | Ε |   |   |   |
| Ι | Α | Α | N | Ε | U | R | М | Κ | R | Ε | R | Т | С | Ν | R | Т | R | Α | ٧ | Ε | L | M | U | R |   |   |   |   |
| ٧ | Ν | С | Α | В | Ν | Α | I | L | S | G | Т | Т | R | Α | Ν | S | М | Ι | S | S | Ι | 0 | Ν | Е |   |   |   |   |
| Е | Т | U | M | Α | Т | F | Р | Α | I | Α | Α | Κ | Ν | Α | L | Ι | R | Κ | N | Q | Ι | В | J | D |   |   |   |   |
| Κ | 1 | F | Ε | K | Ε | Τ | Υ | Χ | D | С | Т | W | G | 0 | Р | Χ | В | Κ | I | Т | ٧ | 1 | R | Т | K |   |   |   |
| Q | С | В | N | Ε | Ε | Ι | F | 0 | Χ | Υ | I | М | F | G | Ε | Ν | D | R | 0 | Ν | F | L | S | Α | ٧ | ٧ |   |   |
| R | Χ | М | Т | R | R | Υ | В | Ν | С | Н | 0 | С | 0 | L | Α | Т | Ε | М | I | L | Κ | Ε | M | Ν | R | Н | 0 |   |
| W | G | G | Ι | I | F | L | G | D | Р | L | Ν | Q | С | Α | М | М | Α | С | K | D | L | В | Q | K | Ν | K | Χ | Р |
|   |   |   | В | I | Ι | Q | Т |   | N | J | J | Н | W |   | Υ | G | Χ | 0 | Α |   | F | Е | Z | 1 | Z |   |   |   |
|   |   |   |   | R | Α | В |   |   |   | Α | L | W |   |   |   | I | Υ | В |   |   |   | J | Α | R |   |   |   |   |

ornament studebaker transportation legacy locomobile transmission atlantic mufflers
inspection
travel
cammack
armored tank
tucker
volunteer

daredevils
robinson
service
steelcraft
chocolate milk
trailways
locomotive
chitwood

## Word Search Answer Key and Word List

ornament
studebaker
transportation
legacy
locomobile
transmission
atlantic

mufflers
inspection
travel
cammack
armored tank
tucker
volunteer

daredevils
robinson
service
steelcraft
chocolate milk
trailways
locomotive
chitwood