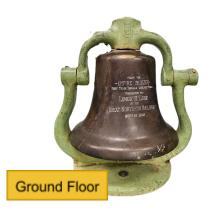

THIS VERSION HINTS TO WHICH FLOOR EACH ITEM IS FOUND

Missing Text:

Location:

Location:

Location:

Missing Text:

Missing Text:

Location:

Revised 1/24/25

Location:

Location: