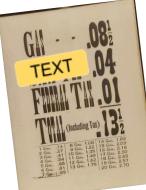

THIS VERSION HINTS TO WHICH FLOOR EACH ITEM IS FOUND

Missing Text:

Location:

Location:

Location:

Missing Text:

Missing Text:

Location:

## ANSWER KEY

| "STATE TAX"             | In the Hershey Mural    | At the drive-in |
|-------------------------|-------------------------|-----------------|
| In the model train room | Swenson Gallery         | "Hill Climb"    |
| In the Flo-Inn Diner    | In the model train room | "1984"          |