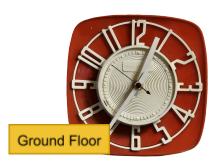

THIS VERSION HINTS TO WHICH FLOOR EACH ITEM IS FOUND

Missing Text:

Location:

Location:

Location:

Missing Text:

Missing Text:

Location:

Revised 1/24/25

Location:

Location: